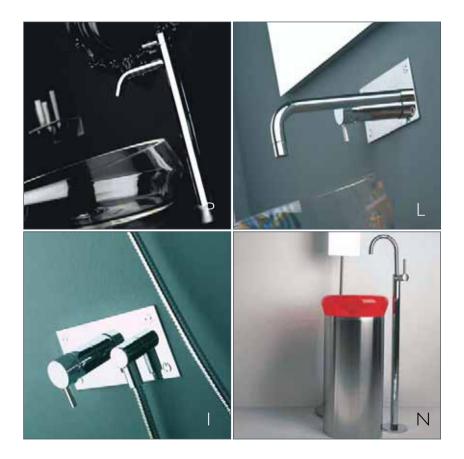

### Geometrica

Pure forms stirs the senses. P.Line is a complete range of m i x e r s , 3 - h o l e s sets,plate mounted modules, with which anyone can create a personal room for their individual taste

# P.Line

**MimoThermo** is a complete wide range of plate mounted thermostatic modules for bath and shower could match with all our ranges. The use of a thermostat rather than a static mixing valve provides increased safety against scalding, and increased user comfort because the hot-water temperature remains constants. Too hot, too cold, too hot, too cold, what the hell?! No more scalding hot and freezing cold ! Also "TecnoBox" make easy and fast the installation and grant an accurate and perfect work To take under consideration the faucet could be always remouved for changes or maintenance avoiding problems of a built-inn installations. Longevity is a rare quality, we offer design solutions that endure the test of time.