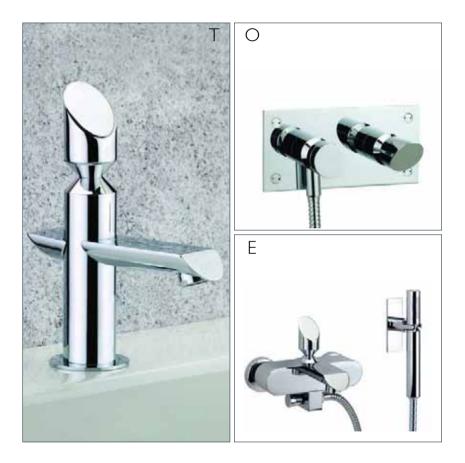

### Geometrica

Pure forms stirs the senses. P.Line is a complete range of m i x e r s , 3 - h o l e s sets,plate mounted modules, with which anyone can create a personal room for their individual taste

# P.Line

**MimoThermo** is a complete wide range of plate mounted thermostatic modules for bath and shower could match with all our ranges. The use of a thermostat rather than a static mixing valve provides increased safety against scalding, and increased user comfort because the hot-water temperature remains constants. Too hot, too cold, too hot, too cold, what the hell?! No more scalding hot and freezing cold ! Also "TecnoBox" make easy and fast the installation and grant an accurate and perfect work To take under consideration the faucet could be always remouved for changes or maintenance avoiding problems of a built-inn installations. Longevity is a rare quality, we offer design solutions that endure the test of time.