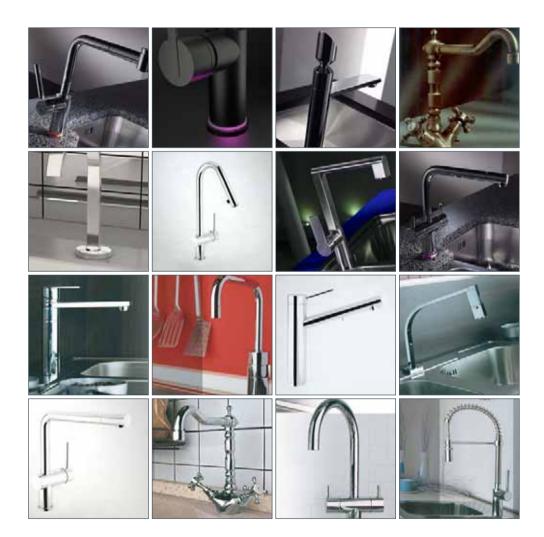

# Kitchtechnology

### EWS DoubleJet FlowPilot LightTap Pull Out Spray, TecnoLever, T42

These are the most enhanced features of our kitche faucets Attention to details, ergonomics, multifunctional ty, carefully controlled manufacturing ensure your product will endure the test of time EWS is a new way to open and mix the water through electronic components which move standard valves. What the electronic contro can do better than a manual? In design field the control can be a flat and very thin part which can be placed near the spout or around the sink, that means free design and less impact on the style The control panel allow an easy use of the faucet, pre-setted positions can drive you immediately to the quantity and temperature you need the display show the water temperature by colouring a ring red/blue avoiding burns . DoubleJet Pressing the spout head button alternates the water flow between normal jet and spray functions. The sprayhead features easy to clean silicone nozzles to ensure easy cleaning. FlowPilot allow flow micro regulations to always have the desired quantity. Once selected the temperature on the Cycling cartridge is possible to close and open only operating with FlowPilot Some models could be equipped with LightTap system, "LightTap" is a smart and nice idea, the ring became red-violet-blue depending on mixed water temperature flow, so the operator can immediately know the temperature level as visual control is immediate. PullOutSpray to easily reach the desired point. Some Items can be supplied wiith TecnoLever cool design which grant a precise control and a professional use. T42 is a boiling water and chilled filtered water dispencer to make Coffe Tea Hot beverages instantly