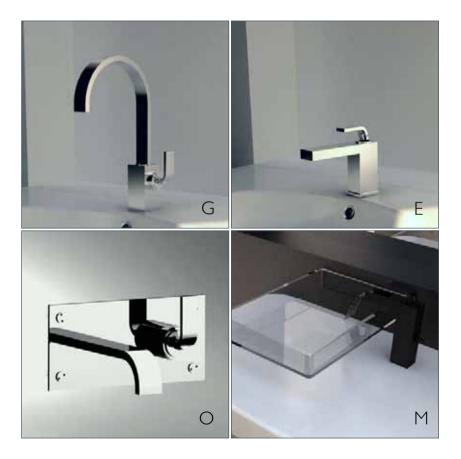

## Passion For Lav

Modulo

New ergonomic shapes and a new construction philosophy allow us to supply the right product at the right price point .

# Modulo

**EUROPA** is the first complete range of opaxial thermostatic mixer, with a cute and unsuspected design, the use of a thermostat rather than a static mixing valve provides increased safety against scalding, and increased user comfort because the hot-water temperature remains constants. Too hot, too cold, too hot, too cold, what the hell?! No more scalding hot and freezing cold with Europa thermostatic mixers. Floor mounted mixers for lav and for bath and floor or wall mounted shower column are designed to give you the best possible start to each day. The range is also completed by a wash basin version with cycling cartridge, which could also be equipped with our LightTap system. "LightTap" is a smart and nice idea , the ring became red-violetblue depending on water temperature flow, so the operator can immediately know the temperature level as visual control is immediate