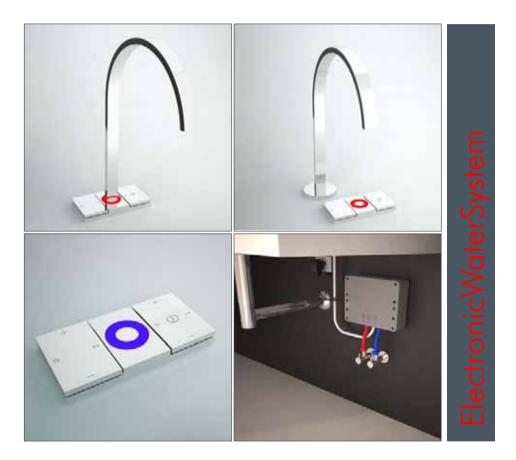

### EWS DoubleJet FlowPilot LightTap Pull Out Spray, TecnoLever, T42

These are the most enhanced features of our kitche faucets Attention to details, ergonomics, multifunctional ty, carefully controlled manufacturing ensure your product will endure the test of time EWS is a new way to open and mix the water through electronic components which move standard valves. What the electronic contro can do better than a manual? In design field the control can be a flat and very thin part which can be placed near the spout or around the sink, that means free design and less impact on the style The control panel allow an easy use of the faucet, pre-setted positions can drive you immediately to the quantity and temperature you need the display show the water temperature by colouring a ring red/blue avoiding burns . DoubleJet Pressing the spout head button alternates the water flow between normal jet and spray functions. The sprayhead features easy to clean silicone nozzles to ensure easy cleaning. FlowPilot allow flow micro regulations to always have the desired quantity. Once selected the temperature on the Cycling cartridge is possible to close and open only operating with FlowPilot Some models could be equipped with LightTap system, "LightTap" is a smart and nice idea, the ring became red-violet-blue depending on mixed water temperature flow, so the operator can immediately know the temperature level as visual control is immediate. PullOutSpray to easily reach the desired point. Some Items can be supplied wiith TecnoLever cool design which grant a precise control and a professional use. T42 is a boiling water and chilled filtered water dispencer to make Coffe Tea Hot beverages instantly

### EWS is a new way to

open and mix the water through electronic components which move standard valves. Why to follow this way? Electronics components are parts of our life, every days we normally use phones, personal computers, various electronics products

What the electronic control can do better than a manual? In design field the control can be a flat and very thin part which can be placed near the spout or around the sink, that means free design and less impact on the style The control panel allow an easy use of the faucet, pre-setted positions can drive you immediately to the quantity and temperature you need yes, simply selecting one position you will have the quantity and temperature you need without energy or water wastes, even in case of pressure changing in hot or cold water the system react and keep same levels, . About security features, the faucet close in case of cold water loss , it work for a sufficient time in case of total enerav lack , the display show the water temperature ring blue avoiding burns.