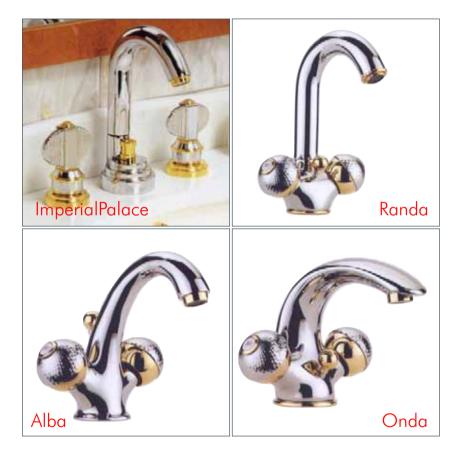

# Europa

" Decadence " reflect the structure of Art Deco based on mathematical geometric shapes updated on a modern twist. Single hole mixers and 3 holes sets mix and match creating a wide and complete range.

# Decadence

Contemporary styling and perfect geometry in its clean and simple design. The original wing shape control lever give to the product a unique light design. In water flow version, water flows naturally as it falling from a mountain stream water fall