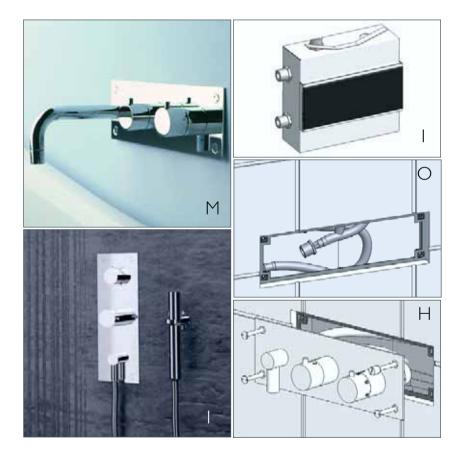

# P.Line

**MimoThermo** is a complete wide range of plate mounted thermostatic modules for bath and shower could match with all our ranges. The use of a thermostat rather than a static mixing valve provides increased safety against scalding, and increased user comfort because the hot-water temperature remains constants. Too hot, too cold, too hot, too cold, what the hell?! No more scalding hot and freezing cold ! Also "TecnoBox" make easy and fast the installation and grant an accurate and perfect work To take under consideration the faucet could be always remouved for changes or maintenance avoiding problems of a built-inn installations. Longevity is a rare quality, we offer design solutions that endure the test of time.

### EWS DoubleJet FlowPilot LightTap Pull Out Spray, TecnoLever, T42

These are the most enhanced features of our kitche faucets Attention to details, ergonomics, multifunctional ty, carefully controlled manufacturing ensure your product will endure the test of time EWS is a new way to open and mix the water through electronic components which move standard valves. What the electronic contro can do better than a manual? In design field the control can be a flat and very thin part which can be placed near the spout or around the sink, that means free design and less impact on the style The control panel allow an easy use of the faucet, pre-setted positions can drive you immediately to the quantity and temperature you need the display show the water temperature by colouring a ring red/blue avoiding burns . DoubleJet Pressing the spout head button alternates the water flow between normal jet and spray functions. The sprayhead features easy to clean silicone nozzles to ensure easy cleaning. FlowPilot allow flow micro regulations to always have the desired quantity. Once selected the temperature on the Cycling cartridge is possible to close and open only operating with FlowPilot Some models could be equipped with LightTap system, "LightTap" is a smart and nice idea, the ring became red-violet-blue depending on mixed water temperature flow, so the operator can immediately know the temperature level as visual control is immediate. PullOutSpray to easily reach the desired point. Some Items can be supplied wiith TecnoLever cool design which grant a precise control and a professional use. T42 is a boiling water and chilled filtered water dispencer to make Coffe Tea Hot beverages instantly