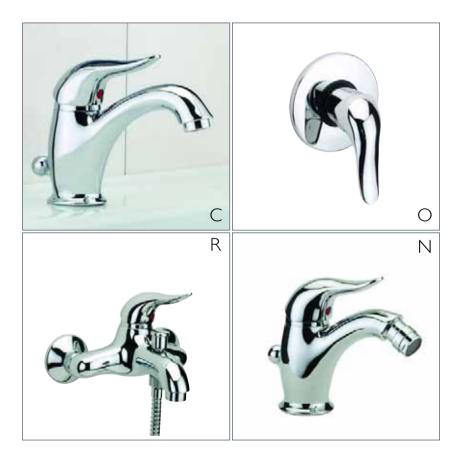

### Geometrica

Pure forms stirs the senses. P.Line is a complete range of m i x e r s , 3 - h o l e s sets,plate mounted modules, with which anyone can create a personal room for their individual taste

# P.Line

**MimoThermo** is a complete wide range of plate mounted thermostatic modules for bath and shower could match with all our ranges. The use of a thermostat rather than a static mixing valve provides increased safety against scalding, and increased user comfort because the hot-water temperature remains constants. Too hot, too cold, too hot, too cold, what the hell?! No more scalding hot and freezing cold ! Also "TecnoBox" make easy and fast the installation and grant an accurate and perfect work To take under consideration the faucet could be always remouved for changes or maintenance avoiding problems of a built-inn installations. Longevity is a rare quality, we offer design solutions that endure the test of time.