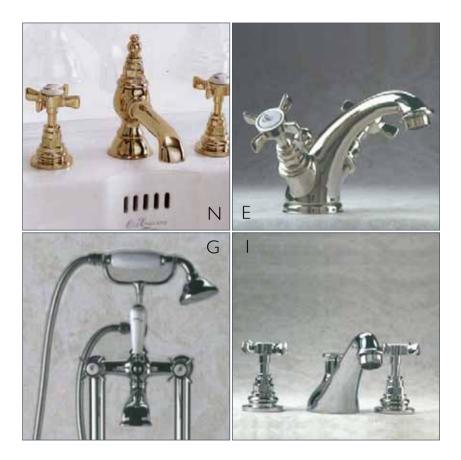

# Totem

About **"Inglese** " it is possible to talk about a classic product injected by a bit of nostalgia into the forms. The range also show attention to ergonomics, multifunctionality and ease of care

# Inglese