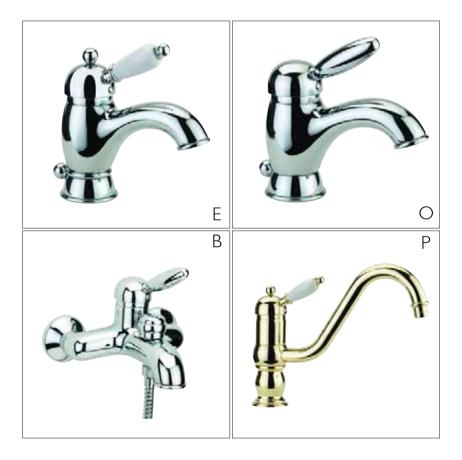

# Totem

About **"Inglese** " it is possible to talk about a classic product injected by a bit of nostalgia into the forms. The range also show attention to ergonomics, multifunctionality and ease of care

# Inglese